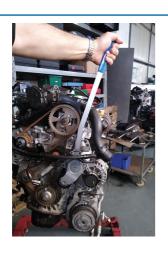

## **Engine Timing & Tensioner Kit - for Ford & PSA Diesel**

This combined timing pin and auxiliary belt fitting set has been designed to be used to lock the crankshaft, camshaft and high pressure fuel pump pulleys on the Ford and PSA 1.4, 1.5 and 1.6L common rail diesel engines found across the Ford, Citroën, Peugeot and Vauxhall ranges from 2002. This kit includes the latest fuel pump sprocket locking tool for the Blue technology Citroën and Peugeot 1.6L diesel engines.