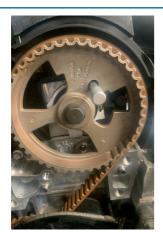

## **Engine Timing & Tensioner Kit - for Ford & PSA Diesel**

This combined timing pin and auxiliary belt fitting set has been designed to be used to lock the crankshaft, camshaft and high pressure fuel pump pulleys on the Ford and PSA 1.4, 1.5 and 1.6L common rail diesel engines found across the Ford, Citroën, Peugeot and Vauxhall ranges from 2002. This kit includes the latest fuel pump sprocket locking tool for the Blue technology Citroën and Peugeot 1.6L diesel engines.

## **Additional Information**

- Applications include: Citroën, Ford, Peugeot and Vauxhall/Opel 1.4, 1.5 and 1.6L diesel engines (from 2002).
- Kit includes auxiliary belt fitting kit for the 1.4 and 1.6L (DV4 and DV6) diesel engines.
- Together with fuel pump sprocket locking pin for the latest generation Blue technology Citroën and Peugeot 1.6L diesel engines (from 2014); Vauxhall/Opel 1.5 and 1.6L Blue injection diesels (from 2017).
- Equivalent to Ford OEM 303-734/21-162, 303-732/21-260 (2) and 303-735/21-263; Citroen 0194-J, 01099-B1 and B2, 0194-D; Vauxhall/Opel KM-6349, EN-52138, EN-52137, EN-53141 and EN-52142.
- Made in Sheffield. For timing pin set only, please see Laser Part No. 4145. For auxiliary belt set only, see Part No. 7725.