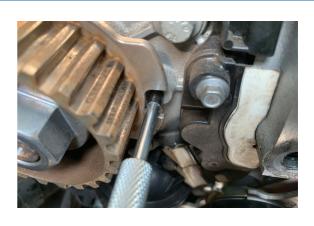

## **Engine Timing & Tensioner Kit - for Ford & PSA Diesel**

This combined timing pin and auxiliary belt fitting set has been designed to be used to lock the crankshaft, camshaft and high pressure fuel pump pulleys on the Ford and PSA 1.4, 1.5 and 1.6L common rail diesel engines found across the Ford, Citroën, Peugeot and Vauxhall ranges from 2002. This kit includes the latest fuel pump sprocket locking tool for the Blue technology Citroën and Peugeot 1.6L diesel engines.

## **Additional Information**

- Applications include: Citroën, Ford, Peugeot and Vauxhall/Opel 1.4, 1.5 and 1.6L diesel engines (from 2002).
- Kit includes auxiliary belt fitting kit for the 1.4 and 1.6L (DV4 and DV6) diesel engines.
- Together with fuel pump sprocket locking pin for the latest generation Blue technology Citroën and Peugeot 1.6L diesel engines (from 2014); Vauxhall/Opel 1.5 and 1.6L Blue injection diesels (from 2017).
- Equivalent to Ford OEM 303-734/21-162, 303-732/21-260 (2) and 303-735/21-263; Citroen 0194-J, 01099-B1 and B2, 0194-D; Vauxhall/Opel KM-6349, EN-52138, EN-52137, EN-53141 and EN-52142.
- Made in Sheffield. For timing pin set only, please see Laser Part No. 4145. For auxiliary belt set only, see Part No. 7725.