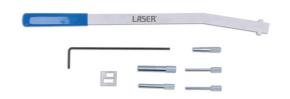

## **Engine Timing & Tensioner Kit - for Ford & PSA Diesel**

This combined timing pin and auxiliary belt fitting set has been designed to be used to lock the crankshaft, camshaft and high pressure fuel pump pulleys on the Ford and PSA 1.4, 1.5 and 1.6L common rail diesel engines found across the Ford, Citroën, Peugeot and Vauxhall ranges from 2002. This kit includes the latest fuel pump sprocket locking tool for the Blue technology Citroën and Peugeot 1.6L diesel engines.

## **Additional Information**

- Applications include: Citroën, Ford, Peugeot and Vauxhall/Opel 1.4, 1.5 and 1.6L diesel engines (from 2002).
- Kit includes auxiliary belt fitting kit for the 1.4 and 1.6L (DV4 and DV6) diesel engines.
- Together with fuel pump sprocket locking pin for the latest generation Blue technology Citroën and Peugeot 1.6L diesel engines (from 2014); Vauxhall/Opel 1.5 and 1.6L Blue injection diesels (from 2017).
- Equivalent to Ford OEM 303-734/21-162, 303-732/21-260 (2) and 303-735/21-263; Citroen 0194-J, 01099-B1 and B2, 0194-D; Vauxhall/Opel KM-6349, EN-52138, EN-52137, EN-53141 and EN-52142.
- Made in Sheffield. For timing pin set only, please see Laser Part No. 4145. For auxiliary belt set only, see Part No. 7725.