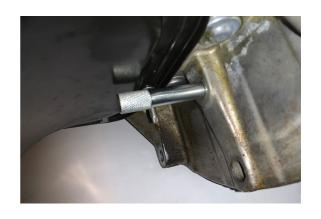

## **Engine Timing & Tensioner Kit - for Ford & PSA Diesel**

This combined timing pin and auxiliary belt fitting set has been designed to be used to lock the crankshaft, camshaft and high pressure fuel pump pulleys on the Ford and PSA 1.4, 1.5 and 1.6L common rail diesel engines found across the Ford, Citroën, Peugeot and Vauxhall ranges from 2002. This kit includes the latest fuel pump sprocket locking tool for the Blue technology Citroën and Peugeot 1.6L diesel engines.

## **Additional Information**

- Applications include: Citroën, Ford, Peugeot and Vauxhall/Opel 1.4, 1.5 and 1.6L diesel engines (from 2002).
- Kit includes auxiliary belt fitting kit for the 1.4 and 1.6L (DV4 and DV6) diesel engines.
- Together with fuel pump sprocket locking pin for the latest generation Blue technology Citroën and Peugeot 1.6L diesel engines (from 2014); Vauxhall/Opel 1.5 and 1.6L Blue injection diesels (from 2017).
- Equivalent to Ford OEM 303-734/21-162, 303-732/21-260 (2) and 303-735/21-263; Citroen 0194-J, 01099-B1 and B2, 0194-D; Vauxhall/Opel KM-6349, EN-52138, EN-52137, EN-53141 and EN-52142.
- Made in Sheffield. For timing pin set only, please see Laser Part No. 4145. For auxiliary belt set only, see Part No. 7725.