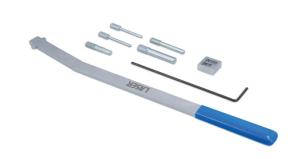

## **Engine Timing & Tensioner Kit - for Ford & PSA Diesel**

This combined timing pin and auxiliary belt fitting set has been designed to be used to lock the crankshaft, camshaft and high pressure fuel pump pulleys on the Ford and PSA 1.4, 1.5 and 1.6L common rail diesel engines found across the Ford, Citroën, Peugeot and Vauxhall ranges from 2002. This kit includes the latest fuel pump sprocket locking tool for the Blue technology Citroën and Peugeot 1.6L diesel engines.

## **Additional Information**

- Applications include: Citroën, Ford, Peugeot and Vauxhall/Opel 1.4, 1.5 and 1.6L diesel engines (from 2002).
- Kit includes auxiliary belt fitting kit for the 1.4 and 1.6L (DV4 and DV6) diesel engines.
- Together with fuel pump sprocket locking pin for the latest generation Blue technology Citroën and Peugeot 1.6L diesel engines (from 2014); Vauxhall/Opel 1.5 and 1.6L Blue injection diesels (from 2017).
- Equivalent to Ford OEM 303-734/21-162, 303-732/21-260 (2) and 303-735/21-263; Citroen 0194-J, 01099-B1 and B2, 0194-D; Vauxhall/Opel KM-6349, EN-52138, EN-52137, EN-53141 and EN-52142.
- Made in Sheffield. For timing pin set only, please see Laser Part No. 4145. For auxiliary belt set only, see Part No. 7725.