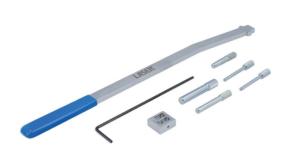

## **Engine Timing & Tensioner Kit - for Ford & PSA Diesel**

This combined timing pin and auxiliary belt fitting set has been designed to be used to lock the crankshaft, camshaft and high pressure fuel pump pulleys on the Ford and PSA 1.4, 1.5 and 1.6L common rail diesel engines found across the Ford, Citroën, Peugeot and Vauxhall ranges from 2002. This kit includes the latest fuel pump sprocket locking tool for the Blue technology Citroën and Peugeot 1.6L diesel engines.

## **Additional Information**

- Applications include: Citroën, Ford, Peugeot and Vauxhall/Opel 1.4, 1.5 and 1.6L diesel engines (from 2002).
- Kit includes auxiliary belt fitting kit for the 1.4 and 1.6L (DV4 and DV6) diesel engines.
- Together with fuel pump sprocket locking pin for the latest generation Blue technology Citroën and Peugeot 1.6L diesel engines (from 2014); Vauxhall/Opel 1.5 and 1.6L Blue injection diesels (from 2017).
- Equivalent to Ford OEM 303-734/21-162, 303-732/21-260 (2) and 303-735/21-263; Citroen 0194-J, 01099-B1 and B2, 0194-D; Vauxhall/Opel KM-6349, EN-52138, EN-52137, EN-53141 and EN-52142.
- Made in Sheffield. For timing pin set only, please see Laser Part No. 4145. For auxiliary belt set only, see Part No. 7725.